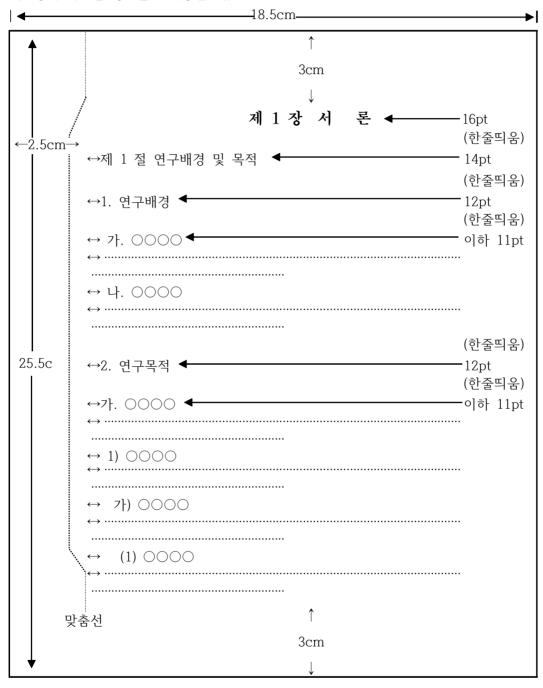

**졸업년월 기준**, **2025년 2월 21일**(2025년 2월도 가능)
- 라. **속표지 : 결과보고서 승인일 기준, 2024년 12월 일(20**24년 12월도 가능)
- 마. **논문 인준서** : 결과보고서 승인일 기준, 2024년 12월 일(2024년 12월도 가능)
- 바. 인준서 심사위원(주심,부심) 모두 인장 날인(가능하면 도장 날인요망)
- 사. 대학원명 표기
  - 1) 일반대학원은 "청주대학교 대학원"으로 표기
  - 2) 청주대학교 사회복지.공공정책대학원
  - 3) 청주대학교 보건의료대학원
  - 4) 청주대학교 융합신기술대학원

#### 【별지 제1-1호 서식】

## 논 문 표 지 (19cm×26cm)



- ※ 성명은 학적부에 입력된 한글 이름 / 일자 표시는 졸업 년 월 일을 기준으로 작성한다.
- \* 제목 이외 한문 사용 불가
- ※ 위 서식은 겉표지(하드커버) 및 표지에 적용

논 문 등 표 지 (19cm×26cm)



# 속 표 지 (18.5cm×25.5cm)



※ 일자 표시는 학위논문 결과보고서 승인 날짜를 기준으로 작성한다(월까지 표시 가능).

## 석사논문인준서 (18.5cm×25.5cm)



※ 일자 표시는 학위논문 결과보고서 승인 날짜를 기준으로 작성한다.

## 박사논문인준서 (18.5cm×25.5cm)



※ 일자 표시는 학위논문 결과보고서 승인 날짜를 기준으로 작성한다.

## 목 차(18.5cm×25.5cm)

(☞장의 기호를 장, 절로 사용한 예)



# 본 문(18.5cm×25.5cm)

(☞장의 기호를 장, 절로 사용한 예)



## ABSTRACT(18.5cm×25.5cm)



## 〈영어학위논문 체제〉

(Template 1 : Outer Cover)

An Experimental Study on the Prospect Theory (Title of Thesis/Dissertation here, center justified, 18~ 21pt)

Subtitle here (14pt, center justified)

Gildong Hong (Author name) (14p, center justified)

The Graduate School (18p, center justified)
Cheongju University (18p, center justified)
Department of [Economics] (14p, center justified)

(예시)February 2023 (Month, Year of Submission) (14p, center justified)

(Template 2 : Title page)

An Experimental Study on the Prospect Theory (Title of Thesis/Dissertation here, center justified, 18~ 21pt)

Subtitle here (14pt, center justified)

A [Dissertation/Master's Thesis]
Submitted to the Department of [xxx]
and the Graduate School of Cheongju University
in partial fulfill