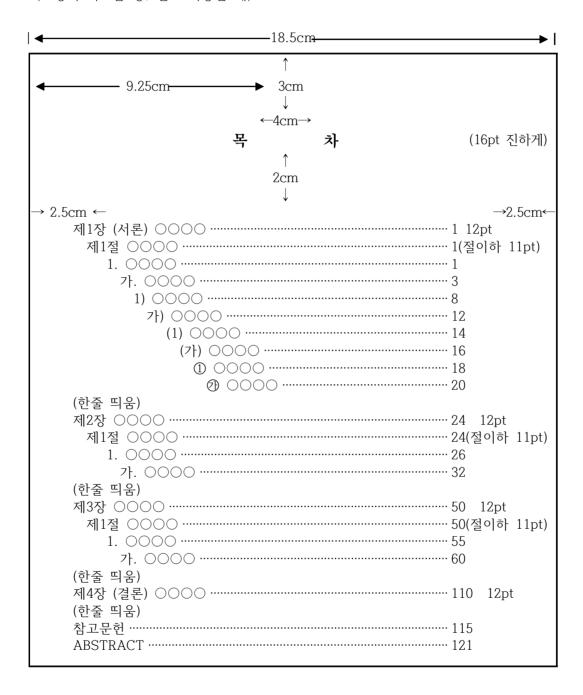

라. 목 차 : 논문작성과 관련한 목차의 순서는 본문목차, 표목차, 그림목차, 사진목차의 순으로 작성하되, 본문목차의 경우는 다음과 같은 형식으로 작성한다. '

별지 제4호 서식'

| 분류 | 예시(1) | 예시(2)    | 예시(3) | 예시(5)     |
|----|-------|----------|-------|-----------|
|    | 제1장   | 1.       | I     | I         |
|    | 제1절   | 가.       | Α.    | 1.1       |
| 항  | 1.    | 1)       | 1.    | 1.1.1     |
|    | 가.    | 가)       | A)    | 1.1.1.1   |
|    | 1)    | (1)      | 1)    | 1.1.1.1.1 |
| 목  | 가)    | (가)      | (A)   | 1.2.      |
|    | (1)   | 1)       | (1)   | 1.2.1.    |
|    | (가)   | <b>1</b> | A     | 1.2.1.1.  |

## 목 차(18.5cm×25.5cm)

(☞장의 기호를 장, 절로 사용한 예)