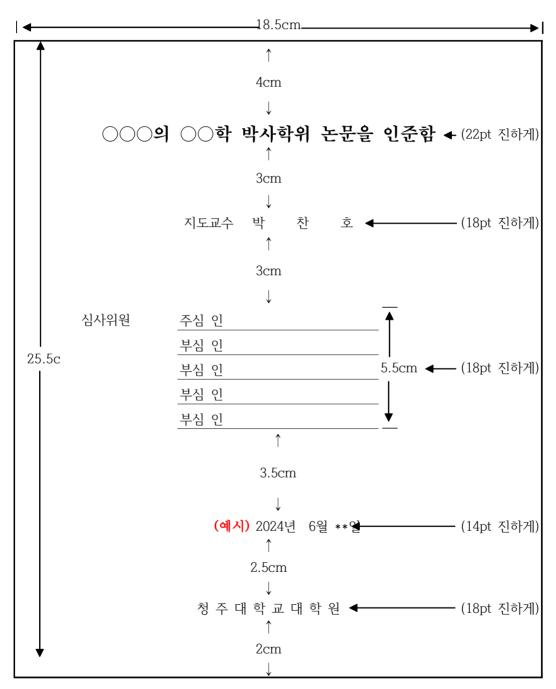

작성한 학생의 논문표지, 속표지, 인준서에 외국인 학생 이름 표기법
  - 대학원 학적부에 기재된 영문이름을 표기하고 괄호 안에 대학원 학적에 기재된 한글이름 표기

(예시) Xiao Meng(소맹)

- 다. **논문표지(겉표지)** : **졸업년월 기준**, **2025년 2월 21일**(2025년 2월도 가능)
- 라. **속표지 : 결과보고서 승인일 기준, 2024년 12월 일(20**24년 12월도 가능)
- 마. **논문 인준서** : 결과보고서 승인일 기준, 2024년 12월 일(2024년 12월도 가능)
- 바. 인준서 심사위원(주심,부심) 모두 인장 날인(가능하면 도장 날인요망)
- 사. 대학원명 표기
  - 1) 일반대학원은 "청주대학교 대학원"으로 표기
  - 2) 청주대학교 사회복지.공공정책대학원
  - 3) 청주대학교 보건의료대학원
  - 4) 청주대학교 융합신기술대학원

#### 【별지 제1-1호 서식】

## 논 문 표 지 (19cm×26cm)



- ※ 성명은 학적부에 입력된 한글 이름 / 일자 표시는 졸업 년 월 일을 기준으로 작성한다.
- \* 제목 이외 한문 사용 불가
- ※ 위 서식은 겉표지(하드커버) 및 표지에 적용

논 문 등 표 지 (19cm×26cm)



# 속 표 지 (18.5cm×25.5cm)



※ 일자 표시는 학위논문 결과보고서 승인 날짜를 기준으로 작성한다(월까지 표시 가능).

## 석사논문인준서 (18.5cm×25.5cm)



※ 일자 표시는 학위논문 결과보고서 승인 날짜를 기준으로 작성한다.

## 박사논문인준서 (18.5cm×25.5cm)



※ 일자 표시는 학위논문 결과보고서 승인 날짜를 기준으로 작성한다.

## 목 차(18.5cm×25.5cm)

(☞장의 기호를 장, 절로 사용한 예)



# 본 문(18.5cm×25.5cm)

(☞장의 기호를 장, 절로 사용한 예)



## ABSTRACT(18.5cm×25.5cm)



## 〈영어학위논문 체제〉

(Template 1 : Outer Cover)

An Experimental Study on the Prospect Theory (Title of Thesis/Dissertation here, center justified, 18~ 21pt)

Subtitle here (14pt, center justified)

Gildong Hong (Author name) (14p, center justified)

The Graduate School (18p, center justified)
Cheongju University (18p, center justified)
Department of [Economics] (14p, center justified)

(예시)February 2023 (Month, Year of Submission) (14p, center justified)

(Template 2 : Title page)

An Experimental Study on the Prospect Theory (Title of Thesis/Dissertation here, center justified, 18~ 21pt)

Subtitle here (14pt, center justified)

A