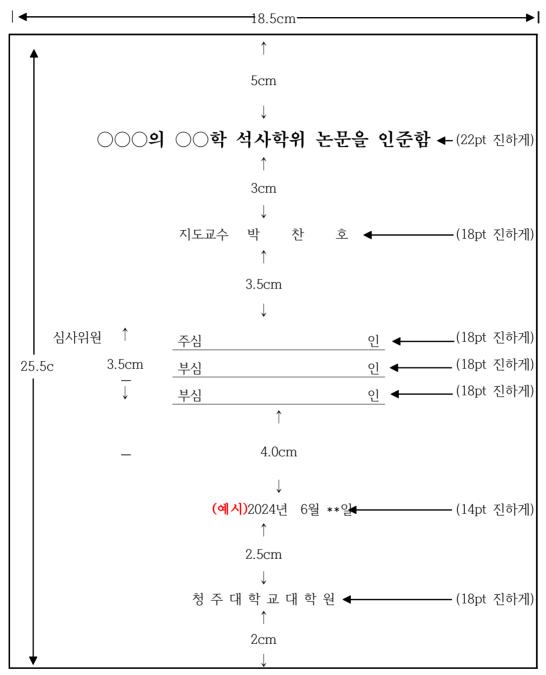

또는 영문이름 표기 (예시) 마시아빙(馬夏冰), 로니세르파후안(Serfa Juan Ronnie)
- 나. 영문으로 학위논문 작성한 학생의 논문표지, 속표지, 인준서에 외국인 학생 이름 표기법
  - 대학원 학적부에 기재된 영문이름을 표기하고 괄호 안에 대학원 학적에 기재된 한글이름 표기

(예시) Xiao Meng(소맹)

- 다. **논문표지(겉표지)** : **졸업년월 기준**, **2025년 2월 21일**(2025년 2월도 가능)
- 라. **속표지 : 결과보고서 승인일 기준, 2024년 12월 일(20**24년 12월도 가능)
- 마. **논문 인준서** : 결과보고서 승인일 기준, 2024년 12월 일(2024년 12월도 가능)
- 바. 인준서 심사위원(주심,부심) 모두 인장 날인(가능하면 도장 날인요망)
- 사. 대학원명 표기
  - 1) 일반대학원은 "청주대학교 대학원"으로 표기
  - 2) 청주대학교 사회복지.공공정책대학원
  - 3) 청주대학교 보건의료대학원
  - 4) 청주대학교 융합신기술대학원

#### 【별지 제1-1호 서식】

## 논 문 표 지 (19cm×26cm)



- ※ 성명은 학적부에 입력된 한글 이름 / 일자 표시는 졸업 년 월 일을 기준으로 작성한다.
- \* 제목 이외 한문 사용 불가
- ※ 위 서식은 겉표지(하드커버) 및 표지에 적용

논 문 등 표 지 (19cm×26cm)



# 속 표 지 (18.5cm×25.5cm)



※ 일자 표시는 학위논문 결과보고서 승인 날짜를 기준으로 작성한다(월까지 표시 가능).

## 석사논문인준서 (18.5cm×25.5cm)



※ 일자 표시는 학위논문 결과보고서 승인 날짜를 기준으로 작성한다.

## 박사논문인준서 (18.5cm×25.5cm)



※ 일자 표시는 학위논문 결과보고서 승인 날짜를 기준으로 작성한다.

## 목 차(18.5cm×25.5cm)

(☞장의 기호를 장, 절로 사용한 예)



# 본 문(18.5cm×25.5cm)

(☞장의 기호를 장, 절로 사용한 예)



## ABSTRACT(18.5cm×25.5cm)



## 〈영어학위논문 체제〉

(Template 1 : Outer Cover)

An Experimental Study on the Prospect Theory (Title of Thesis/Dissertation here, center justified, 18~ 21pt)

Subtitle here (14pt, center justified)

Gildong Hong (Author name) (14p, center justified)

The Graduate School (18p, center justified)
Cheongju University (18p, center justified)
Department of [Economics] (14p, center justified)

(예시)February 2023 (Month, Year of Submission) (14p, center justified)

(Template 2 : Title page)

An Experimental Study on the Prospect Theory (Title of Thesis/Dissertation here, c