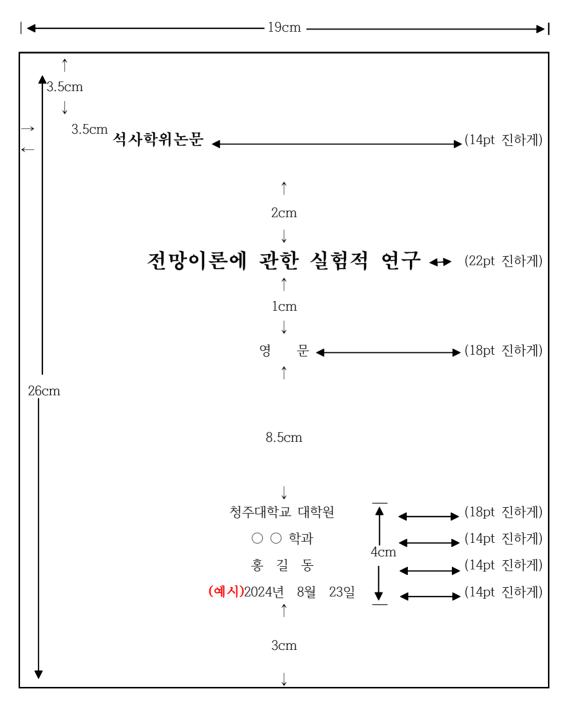

#### 【별지 제1-1호 서식】

## 논 문 표 지 (19cm×26cm)

- ※ 성명은 학적부에 입력된 한글 이름 / 일자 표시는 졸업 년 월 일을 기준으로 작성한다.
- \* 제목 이외 한문 사용 불가
- ※ 위 서식은 겉표지(하드커버) 및 표지에 적용

논 문 등 표 지 (19cm×26cm)