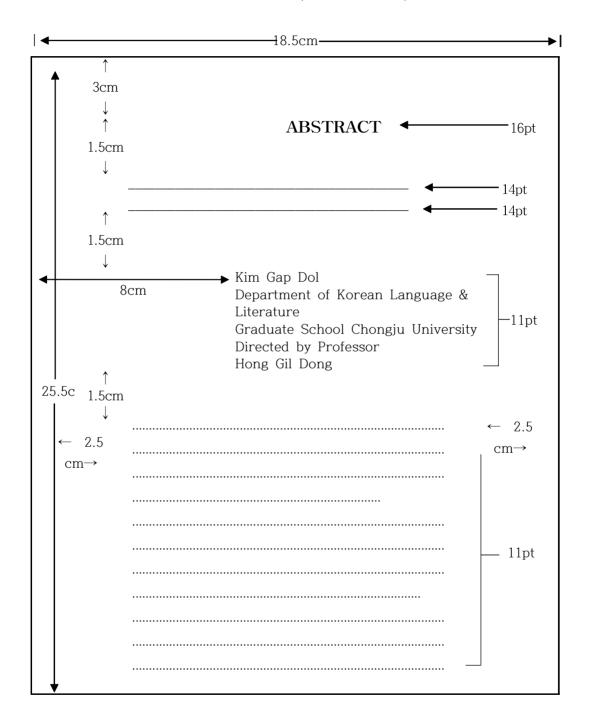

(2025년 2월도 가능)
- 라. **속표지 : 결과보고서 승인일 기준, 2024년 12월 일(20**24년 12월도 가능)
- 마. **논문 인준서** : 결과보고서 승인일 기준, 2024년 12월 일(2024년 12월도 가능)
- 바. 인준서 심사위원(주심,부심) 모두 인장 날인(가능하면 도장 날인요망)
- 사. 대학원명 표기
  - 1) 일반대학원은 "청주대학교 대학원"으로 표기
  - 2) 청주대학교 사회복지.공공정책대학원
  - 3) 청주대학교 보건의료대학원
  - 4) 청주대학교 융합신기술대학원

#### 【별지 제1-1호 서식】

## 논 문 표 지 (19cm×26cm)



- ※ 성명은 학적부에 입력된 한글 이름 / 일자 표시는 졸업 년 월 일을 기준으로 작성한다.
- \* 제목 이외 한문 사용 불가
- ※ 위 서식은 겉표지(하드커버) 및 표지에 적용

논 문 등 표 지 (19cm×26cm)



# 속 표 지 (18.5cm×25.5cm)



※ 일자 표시는 학위논문 결과보고서 승인 날짜를 기준으로 작성한다(월까지 표시 가능).

## 석사논문인준서 (18.5cm×25.5cm)



※ 일자 표시는 학위논문 결과보고서 승인 날짜를 기준으로 작성한다.

## 박사논문인준서 (18.5cm×25.5cm)



※ 일자 표시는 학위논문 결과보고서 승인 날짜를 기준으로 작성한다.

## 목 차(18.5cm×25.5cm)

(☞장의 기호를 장, 절로 사용한 예)



# 본 문(18.5cm×25.5cm)

(☞장의 기호를 장, 절로 사용한 예)



## ABSTRACT(18.5cm×25.5cm)



## 〈영어학위논문 체제〉

(Template 1 : Outer Cover)

An Experimental Study on the Prospect Theory (Title of Thesis/Dissertation here, center justified, 18~ 21pt)

Subtitle here (14pt, center justified)

Gildong Hong (Author name) (14p, center justified)

The Graduate School (18p, center justified)
Cheongju University (18p, center justified)
Department of [Economics] (14p, center justified)

(예시)February 2023 (Month, Year of Submission) (14p, center justified)

(Template 2 : Title page)

An Experimental Study on the Prospect Theory (Title of Thesis/Dissertation here, center justified, 18~ 21pt)

Subtitle here (14pt, center justified)

A [Dissertation/Master's Thesis]
Submitted to the Department of [xxx]
and the Graduate School of Cheongju University
in partial fulfillment of the
requirements for t