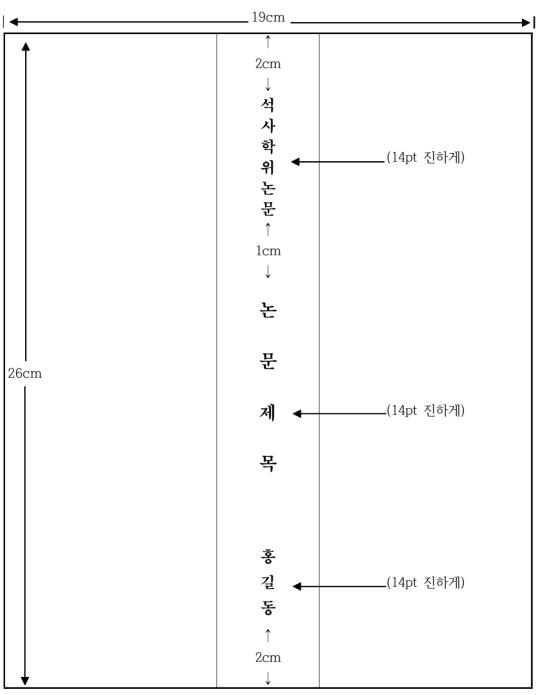

#### 【별지 제1-1호 서식】

## 논 문 표 지 (19cm×26cm)

- ※ 성명은 학적부에 입력된 한글 이름 / 일자 표시는 졸업 년 월 일을 기준으로 작성한다.
- \* 제목 이외 한문 사용 불가
- ※ 위 서식은 겉표지(하드커버) 및 표지에 적용

논 문 등 표 지 (19cm×26cm)