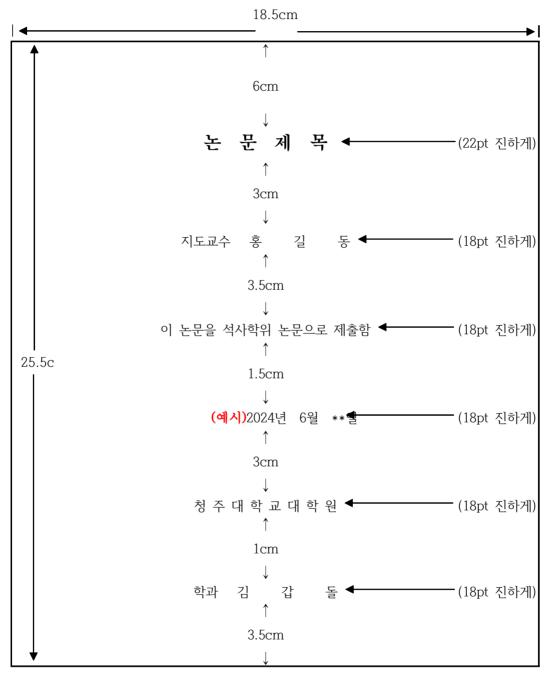

유의사항

- 가. 논문표지, 속표지, 인준서에 외국인 학생 이름 표기법
  - 대학원 학적부에 기재된 한글이름을 표기하고 괄호 안에 한자이름 또는 영문이름 표기 (예시) 마시아빙(馬夏冰), 로니세르파후안(Serfa Juan Ronnie)
- 나. 영문으로 학위논문 작성한 학생의 논문표지, 속표지, 인준서에 외국인 학생 이름 표기법
  - 대학원 학적부에 기재된 영문이름을 표기하고 괄호 안에 대학원 학적에 기재된 한글이름 표기

(예시) Xiao Meng(소맹)

- 다. **논문표지(겉표지)** : **졸업년월 기준**, **2025년 2월 21일**(2025년 2월도 가능)
- 라. **속표지 : 결과보고서 승인일 기준, 2024년 12월 일(20**24년 12월도 가능)
- 마. **논문 인준서** : 결과보고서 승인일 기준, 2024년 12월 일(2024년 12월도 가능)
- 바. 인준서 심사위원(주심,부심) 모두 인장 날인(가능하면 도장 날인요망)
- 사. 대학원명 표기
  - 1) 일반대학원은 "청주대학교 대학원"으로 표기
  - 2) 청주대학교 사회복지.공공정책대학원
  - 3) 청주대학교 보건의료대학원
  - 4) 청주대학교 융합신기술대학원

#### 【별지 제1-1호 서식】

## 논 문 표 지 (19cm×26cm)



- ※ 성명은 학적부에 입력된 한글 이름 / 일자 표시는 졸업 년 월 일을 기준으로 작성한다.
- \* 제목 이외 한문 사용 불가
- ※ 위 서식은 겉표지(하드커버) 및 표지에 적용

논 문 등 표 지 (19cm×26cm)



# 속 표 지 (18.5cm×25.5cm)



※ 일자 표시는 학위논문 결과보고서 승인 날짜를 기준으로 작성한다(월까지 표시 가능).

## 석사논문인준서 (18.5cm×25.5cm)



※ 일자 표시는 학위논문 결과보고서 승인 날짜를 기준으로 작성한다.

## 박사논문인준서 (18.5cm×25.5cm)



※ 일자 표시는 학위논문 결과보고서 승인 날짜를 기준으로 작성한다.

## 목 차(18.5cm×25.5cm)

(☞장의 기호를 장, 절로 사용한 예)



# 본 문(18.5cm×25.5cm)

(☞장의 기호를 장, 절로 사용한 예)



## ABSTRACT(18.5cm×25.5cm)



## 〈영어학위논문 체제〉

(Template 1 : Outer Cover)

An Experimental Study on the Prospect Theory (Title of Thesis/Dissertation here, center justified, 18~ 21pt)

Subtitle here (14pt, center justified)

Gildong Hong (Author name) (14p, center justified)

The Graduate School (18p, center justified)
Cheongju University (18p, center justified)
Department of [Economics] (14p, center justified)

(예시)February 2023 (Month, Year of Submission) (14p, center justified)

(Template 2 : Title page)

An